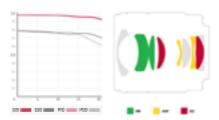

## Optical Construction: 11 Elements in 8 Groups

- Aperture Range: F1.8 to 22
- Diaphragm Blades: 9
- MOD: 0.62ft (0.19m)
- Weight: 8.1oz (230g)
- · Length: 2.8" (71.5mm)