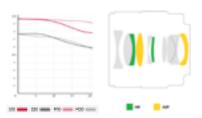

## Optical Construction: 10 Elements in 8 Groups

- Aperture Range: F1.8 to 22
- Diaphragm Blades: 9
- Diaphragm Blades: 9
  MOD: 0.95ft (0.29m)
- Weight: 7.4oz (210g)
- · Length: 2.5" (63.5mm)