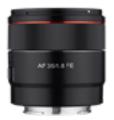

## Tiny but All-Around

The Samyang AF 35mm F1.8 FE Full Frame Compact Wide Angle Lens for Sony E mount is specifically engineered for Sony mirrorless cameras. Weighing only 7.4 ounces and measuring just 2.5 inches in length, this 35mm strikes the perfect balance of speed and portability, and is the lightest and smallest AF full frame 35mm F1.8 Sony E mount lens currently in the market.