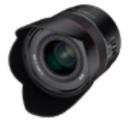

## Tiny but All-Around

The Samyang AF 35mm F1.8 FE Full Frame Compact Wide Angle Lens for Sony E mount is specifically engineered for Sony mirrorless cameras. Weighing only 7.4 ounces and measuring just 2.5 inches in length, this 35mm strikes the perfect balance of speed and portability, and is the lightest and smallest AF full frame 35mm F1.8 Sony E mount lens currently in the market.