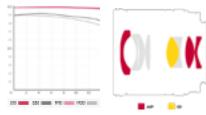

# 35mm F1.2 **ED AS UMC CS**

A truly fast prime for mirrorless cameras, the 35mm F1.2 ED AS UMC CS is designed for APS-C cameras, and provides a 56mm equivalent focal length.

This lens is characterized by its bright F1.2 maximum aperture, which allows for extensive control over depth of field and selective focus, and also benefits shooting in difficult lighting conditions.