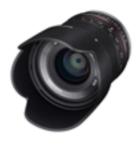

### **ED AS UMC CS**

Combining a wide-angle perspective with a fast maximum aperture, the Samyang Compact 21mm F1.4 Lens designed for Canon M series cameras provides a full frame equivalent focal length of 33.6mm.