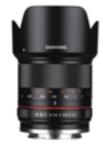

# 35mm F1.2 **ED AS UMC CS**

A truly fast prime for mirrorless cameras, the 35mm F1.2 ED AS UMC CS is designed for APS-C cameras, and provides a 56mm equivalent focal length.

This lens is characterized by its bright F1.2 maximum aperture, which allows for extensive control over depth of field and selective focus, and also benefits shooting in difficult lighting conditions.