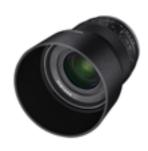

# 35mm F1.2 **ED AS UMC CS**

A truly fast prime for mirrorless cameras, the 35mm F1.2 ED AS UMC CS is designed for APS-C cameras, and provides a 56mm equivalent focal length.

This lens is characterized by its bright F1.2 maximum aperture, which allows for extensive control over depth of field and selective focus, and also benefits shooting in difficult lighting conditions.