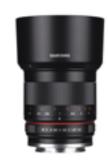

## 85mm F1.8 ED UMC CS

Samyang's Digital Photo 85mm F1.8 Compact Prime Lens is the 7th in the compact lens series.

The 85mm is sized and optically designed specifically for mirrorless cameras to deliver high resolution performance from the center of the image to its corners.

Aperture Range: F1.8 - 22
Diaphragm Blades: 9
MOD: 2.13ft (0.65m)

Weight: 12.13oz (344g)
Length: 3.17" (80.6mm)