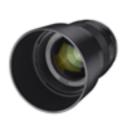

The Samyang 50mm F1.2 ED AS UMC for mirrorless cameras is a compact fast prime offering a portrait-length perspective equivalent to 75mm for Canon M mount, 75mm for Fuji X and Sony E mounts and 100mm for MFT mount cameras.

©Christopher Frost

Optical Construction: 9 Elements in 7 Groups

- Aperture Range: F1.2 to F16
- Diaphragm Blades: 9
- MOD: 1.64ft (0.5m)
- Weight: 13.58oz (385g)
- Length: 2.91" (74.1mm)

©DJU-LIAN CHNG

Optical Construction: 9 Elements in 7 Groups