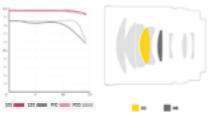

©Christopher Frost

Optical Construction: 9 Elements in 7 Groups

- Aperture Range: F1.2 to F16
- Diaphragm Blades: 9
- MOD: 1.64ft (0.5m)
- Weight: 13.58oz (385g)
- Length: 2.91" (74.1mm)

©DJU-LIAN CHNG

Optical Construction: 9 Elements in 7 Groups