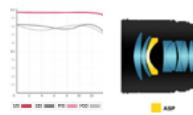

The Samyang 50mm F1.2 ED AS UMC for mirrorless cameras is a compact fast prime offering a portrait-length perspective equivalent to 75mm for Canon M mount, 75mm for Fuji X and Sony E mounts and 100mm for MFT mount cameras.

©Christopher Frost

Optical Construction: 9 Elements in 7 Groups

- Aperture Range: F1.2 to F16
- Diaphragm Blades: 9
- MOD: 1.64ft (0.5m)
- Weight: 13.58oz (385g)
- Length: 2.91" (74.1mm)

©DJU-LIAN CHNG

Optical Construction: 9 Elements in 7 Groups