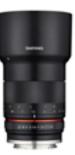

## 85mm F1.8 ED UMC CS

Samyang's Digital Photo 85mm F1.8 Compact Prime Lens is the 7th in the compact lens series.

The 85mm is sized and optically designed specifically for mirrorless cameras to deliver high resolution performance from the center of the image to its corners.

Aperture Range: F1.8 - 22
Diaphragm Blades: 9
MOD: 2.13ft (0.65m)

Weight: 12.13oz (344g)
Length: 3.17" (80.6mm)