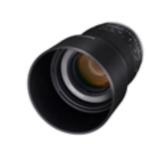

The Samyang 50mm F1.2 ED AS UMC for mirrorless cameras is a compact fast prime offering a portrait-length perspective equivalent to 75mm for Canon M mount, 75mm for Fuji X and Sony E mounts and 100mm for MFT mount cameras.

©Christopher Frost

Optical Construction: 9 Elements in 7 Groups

- Aperture Range: F1.2 to F16
- Diaphragm Blades: 9
- MOD: 1.64ft (0.5m)
- Weight: 13.58oz (385g)
- Length: 2.91" (74.1mm)

©DJU-LIAN CHNG

Optical Construction: 9 Elements in 7 Groups